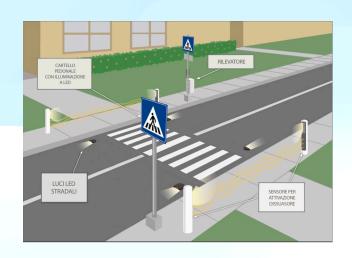

#### Smart Pedestrian Crossings: Enhanced Visibility and Safety

- Smart pedestrian crossings feature real-time flashing indicators that signal the presence of an approaching vehicle and a crossing pedestrian, ensuring visibility both day and night.
- These flashing indicators are controlled by infrared (IR) smart cameras, providing an intelligent and responsive solution to enhance pedestrian safety.

#### **ELIMINATE PEDESTRIAN ACCIDENTS AT CROSSWALKS IN THE CITY & RURALS AREAS**

**ELIMINATE PEDESTRIAN ACCIDENTS AT CROSSWALKS IN THE CITY & RURALS AREAS** 