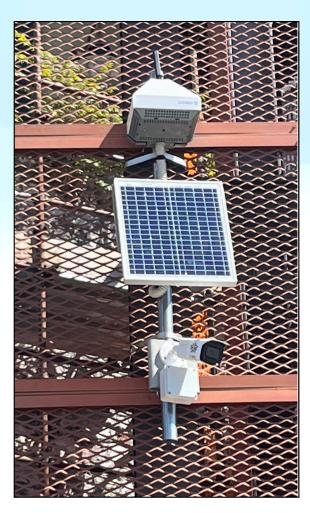

#### Smart Pedestrian Crossings: Enhanced Visibility and Safety

- Smart pedestrian crossings feature real-time flashing indicators that signal the presence of an approaching vehicle and a crossing pedestrian, ensuring visibility both day and night.
- These flashing indicators are controlled by infrared (IR) smart cameras, providing an intelligent and responsive solution to enhance pedestrian safety.

#### **AI-Driven Smart Cameras for Enhanced Traffic Management**

- Smart cameras, powered by AI and deep learning, are designed for real-time traffic inspection and classification, enabling instant traffic alerts.
- These advanced cameras also control the operation of pedestrian crossings, ensuring a seamless and safer interaction between vehicles and pedestrians.