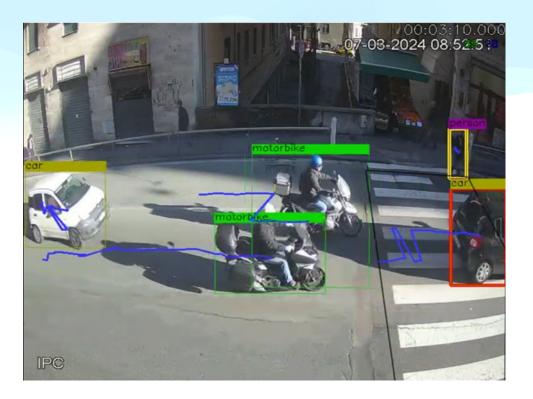

#### **AI-Driven Smart Cameras for Enhanced Traffic Management**

- Smart cameras, powered by AI and deep learning, are designed for real-time traffic inspection and classification, enabling instant traffic alerts.
- These advanced cameras also control the operation of pedestrian crossings, ensuring a seamless and safer interaction between vehicles and pedestrians.

#### **ELIMINATE PEDESTRIAN ACCIDENTS AT CROSSWALKS IN THE CITY & RURALS AREAS**