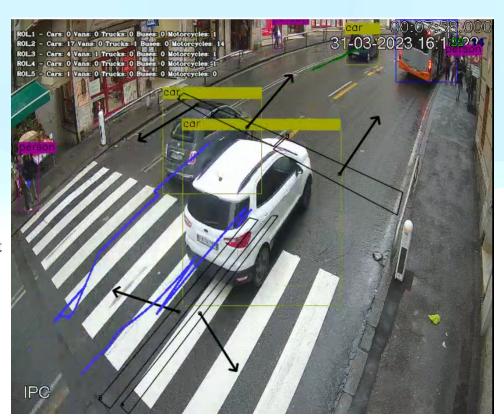

#### **AI-Driven Smart Cameras for Enhanced Traffic Management**

- Smart cameras, powered by AI and deep learning, are designed for real-time traffic inspection and classification, enabling instant traffic alerts.
- These advanced cameras also control the operation of pedestrian crossings, ensuring a seamless and safer interaction between vehicles and pedestrians.

#### **ELIMINATE PEDESTRIAN ACCIDENTS AT CROSSWALKS IN THE CITY & RURALS AREAS**