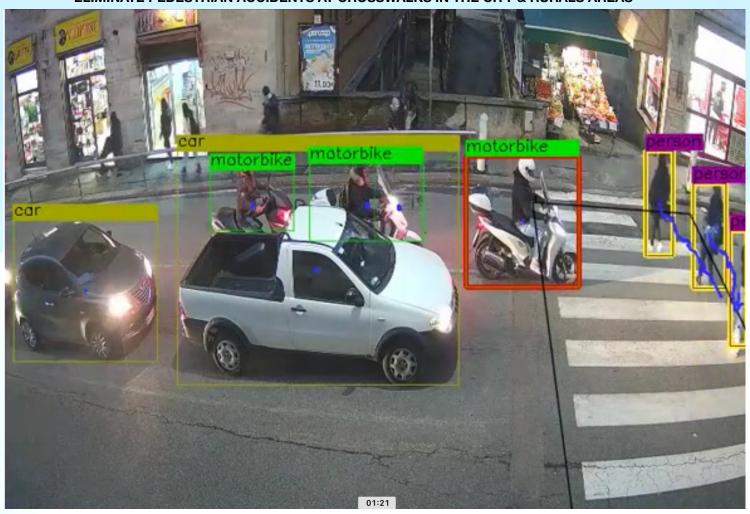

#### **AI-Driven Smart Cameras for Enhanced Traffic Management**

- Smart cameras, powered by AI and deep learning, are designed for real-time traffic inspection and classification, enabling instant traffic alerts.
- These advanced cameras also control the operation of pedestrian crossings, ensuring a seamless and safer interaction between vehicles and pedestrians.