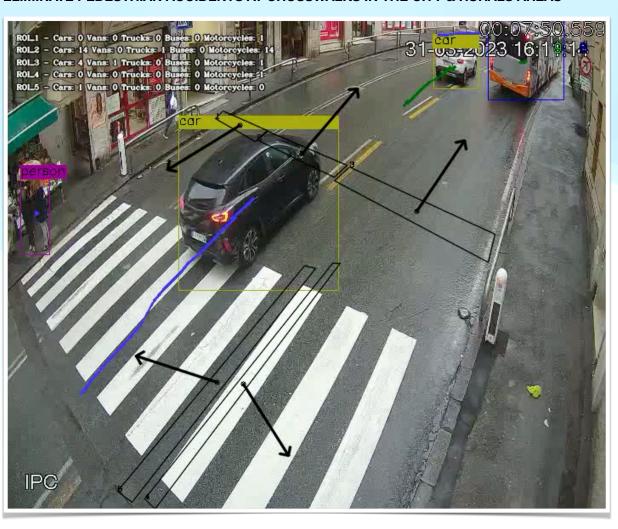

#### **AI-Driven Smart Cameras for Enhanced Traffic Management**

- Smart cameras, powered by AI and deep learning, are designed for real-time traffic inspection and classification, enabling instant traffic alerts.
- These advanced cameras also control the operation of pedestrian crossings, ensuring a seamless and safer interaction between vehicles and pedestrians.