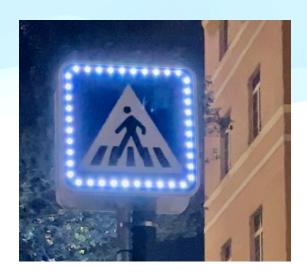

### Smart Pedestrian Crossings: A New Era in Urban Safety

- Smart pedestrian crossings, equipped with real-time detection of approaching vehicles and pedestrians, have demonstrated significant improvements in pedestrian safety and a reduction in traffic accidents.
- By integrating advanced video analytics software, these smart crossings can activate indicators in real-time, providing drivers with more time to react and offering a clearer understanding of traffic situations.
- Leveraging AI-powered smart cameras and deep learning, these smart crosswalks work in harmony to offer a groundbreaking solution that will transform urban mobility and enhance safety across our cities.

#### Smart Pedestrian Crossings: Enhanced Visibility and Safety

- Smart pedestrian crossings feature real-time flashing indicators that signal the presence of an approaching vehicle and a crossing pedestrian, ensuring visibility both day and night.
- These flashing indicators are controlled by infrared (IR) smart cameras, providing an intelligent and responsive solution to enhance pedestrian safety.